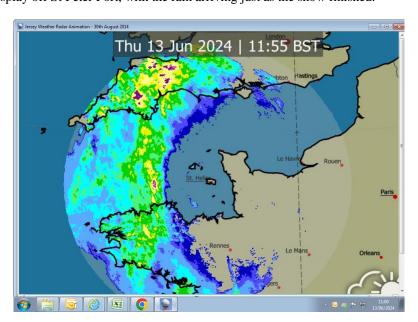

High pressure once again filled in across the UK with a return to clearer but slightly cooler conditions for the next few days. By the end of the 12<sup>th</sup> that high had slipped away to the south, allowing a series of Atlantic fronts to paint a more unsettled look to the charts. Cloud thickened from the west during the morning of the 13<sup>th</sup>, with rain nudging in slowly to arrive early that afternoon. Thankfully the cloud base stayed high enough for a successful Air Display off St Peter Port, with the rain arriving just as the show finished.

Jersey Met Office rain radar showing an advancing band of rain just before noon on the 13<sup>th</sup>

That rain became persistent through the afternoon, mixing with drizzle and mist through the evening before clearing in the early hours of the 14<sup>th</sup>. A few light showers rolled up the Channel around dawn before becoming more widely scattered that afternoon and evening as the low centred itself off the northwest coast of Scotland with a fresh southwesterly flow across the islands. This pattern continued through the 15<sup>th</sup> with further blustery showers and it wasn't until late morning on the 16<sup>th</sup> that conditions started to improve as that low filled and eased away over the North Sea.